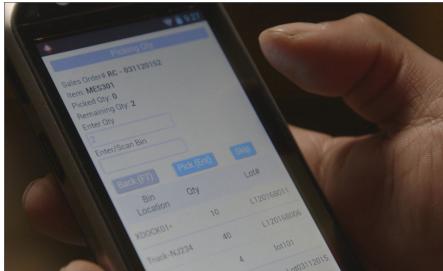

**Gain Visibility**. Get real-time access into transactions and inventory movements as they are performed in the warehouse.

**Deploy Quickly**. Add WMS Lite's capabilities to your existing NetSuite implementation in a matter of weeks without major process changes or disruptions.

- Bar Code Scanning
- Wireless RF / Mobile Handhelds
- Single and Multi-Order Picking
- User Defined Putaway and Pick Strategies
- Paperless, System-directed
   Putaway and Picking
- Inventory Moves and Transfers
- Cycle Counting
- Kitting