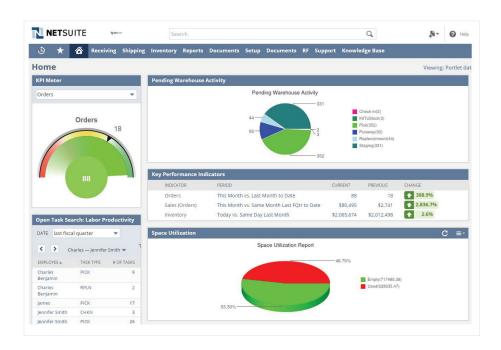

- Expiration and Shelf Life Tracking
- Serial Number Tracking
- Multiple UPC Codes
- Integrated Advance Ship Notice (EDI/ASN/856)
- GS1 Label and Packlist Printing
- Inventory Tracking with License Plates
- Kitting
- Work Orders and Assemblies
- Labor Productivity Reporting
- Warehouse Dashboards